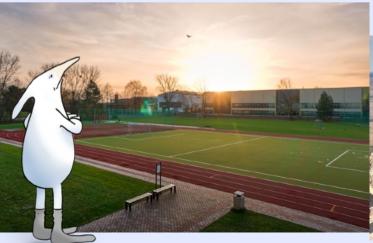

CAPACITY: 670 students.

ADDRESS: Františka Hajdy 1429/34

700 30 Ostrava-Hrabůvka.

**FACILITIES**: Modern classrooms and laboratories for chemistry, physics, biology, IT, and art education.

The school also includes a sports area with a multifunctional field.

#### **INVESTMENT AND MODERNIZATION:**

Renovation of the sports area (running tracks, long jump pits, and a workout field).

Atrium renovation with added greenery and new furniture.